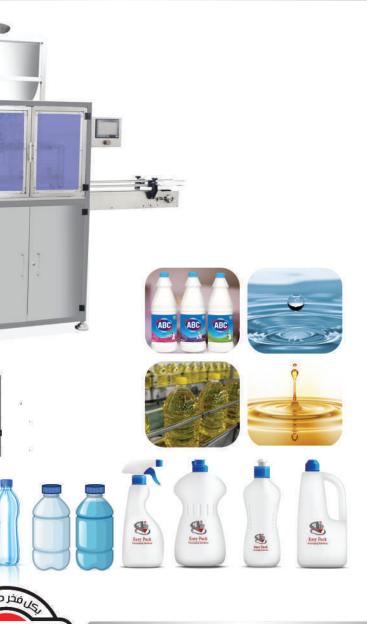

- The machine works on filling and packaging (powder - grains - fertilizers and pesticides - liquids)
- Weights start from 10 grams: 1000 grams
- Speeds 30:40 packs per minute
- The machine works on all types of materials
- Electricity type: 220: 380 volts
- The machine operates with system (PLC)
- The machine is touch screen
- Programs can be stored from 1:90 programs
- Machine language can be set on
- (Arabic English German French Russian Spanish)
- The machine is equipped with malfunction and machine stop alarm
- Automatically adjust length by Photocell