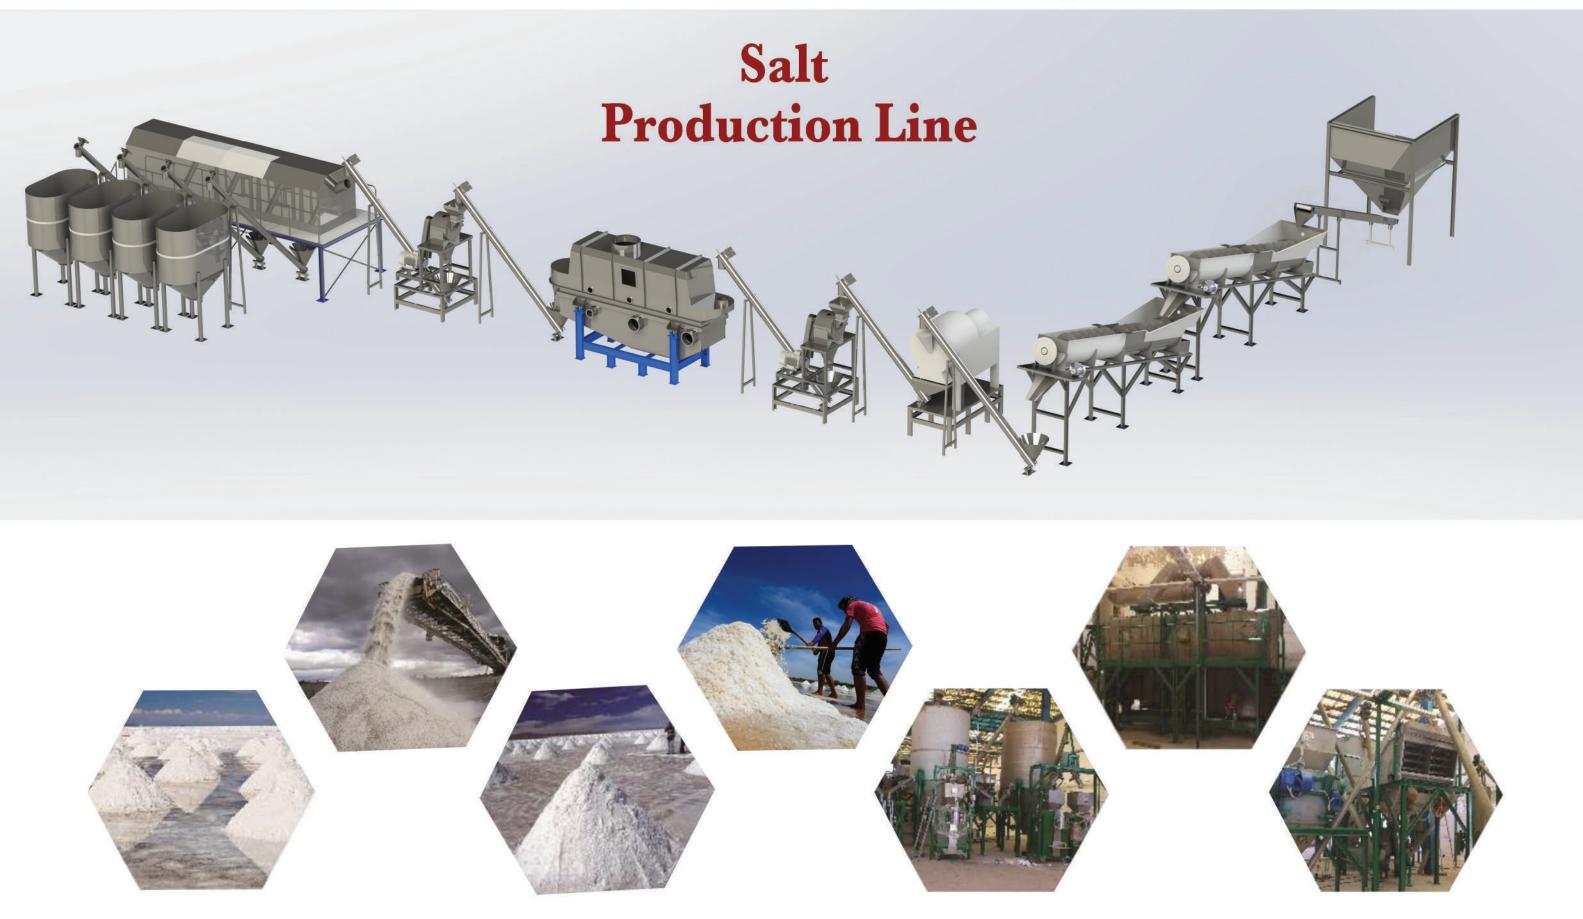

اكينة تعمل على جميع الخامات - نوع الكهرباء ٢٢٠ : ٣٨٠ فولت - الماكينة تعمل بنظام (PLC) - الماكينة تعمل بشاشة باللمس - يمكن تخزين برامج من ١ : ٩٠ برنامج – يمكن ضبط لغة الماكينة ( العربية - الإنجليزية - الألمانية - الفرنسية - الروسية - الأسبانية ) – الماكينة مزودة بأنذار للأعطال وتوقف الماكينة - ضبط الطول تلقائياً عن طريق فوتوسيل

# **VFFS- Double Packaging Machine**

# **VFFS-Liquid Packaging Machine**



ماكينة تعبئة و تغليف زوجى

- الماكينة مزودة بأنذار للأعطال وتوقف الماكينة
  - ضبط الطول تلقائياً عن طريق فوتوسيل

- Automatically adjust length by Photocell

machine stop alarm

(Arabic - English - German - French - Russian - Spanish)

- The machine is equipped with malfunction and machine

- Machine language can be set on

stop alarm

# ماكينة تعبئة سوائل



# المواصفات العامة للماكينة







# ماكينة تعبئة تغليف ظرف

# **VFFS-Sachet Packaging Machine**

# **VFFS-Single Packaging Machine**

asypacker











Sachet - 4 Side Seal



# المواصفات العامة للماكينة

( الشيكولاتة - الطحينة - الصلصة - عجينة المنظفات - لوليتا)

( العربية – الإنجليزية – الألمانية – الفرنسية – الروسية – الأسبانية )

- الماكينة تعمل على تعبئة وتغليف

- شكل العبوة : ملحوم من أربع اتجاهات

- الأوزان تبدأ من ١٠ جرام : ١٠٠٠جرام

السرعات ٥٠ : ٢٠٠ عبوة في الدقيقة

- الماكينة تعمل على جميع أنواع الخامات

- يمكن تخزبن برامج من ١ : ٩٠ برنامج

- ضبط الطول تلقائياً عن طريق فوتوسيل

الماكينة مزودة بأنذار للأعطال وتوقف الماكينة

- نوع الكهرباء ٢٢٠ : ٣٨٠ فولت

- الماكينة تعمل بنظام (PLC)

- الماكينة تعمل بشاشة باللمس

- يمكن ضبط لغة الماكينة

0

S.

Pack

Easy

- The machine works on filling and packaging
- (choc