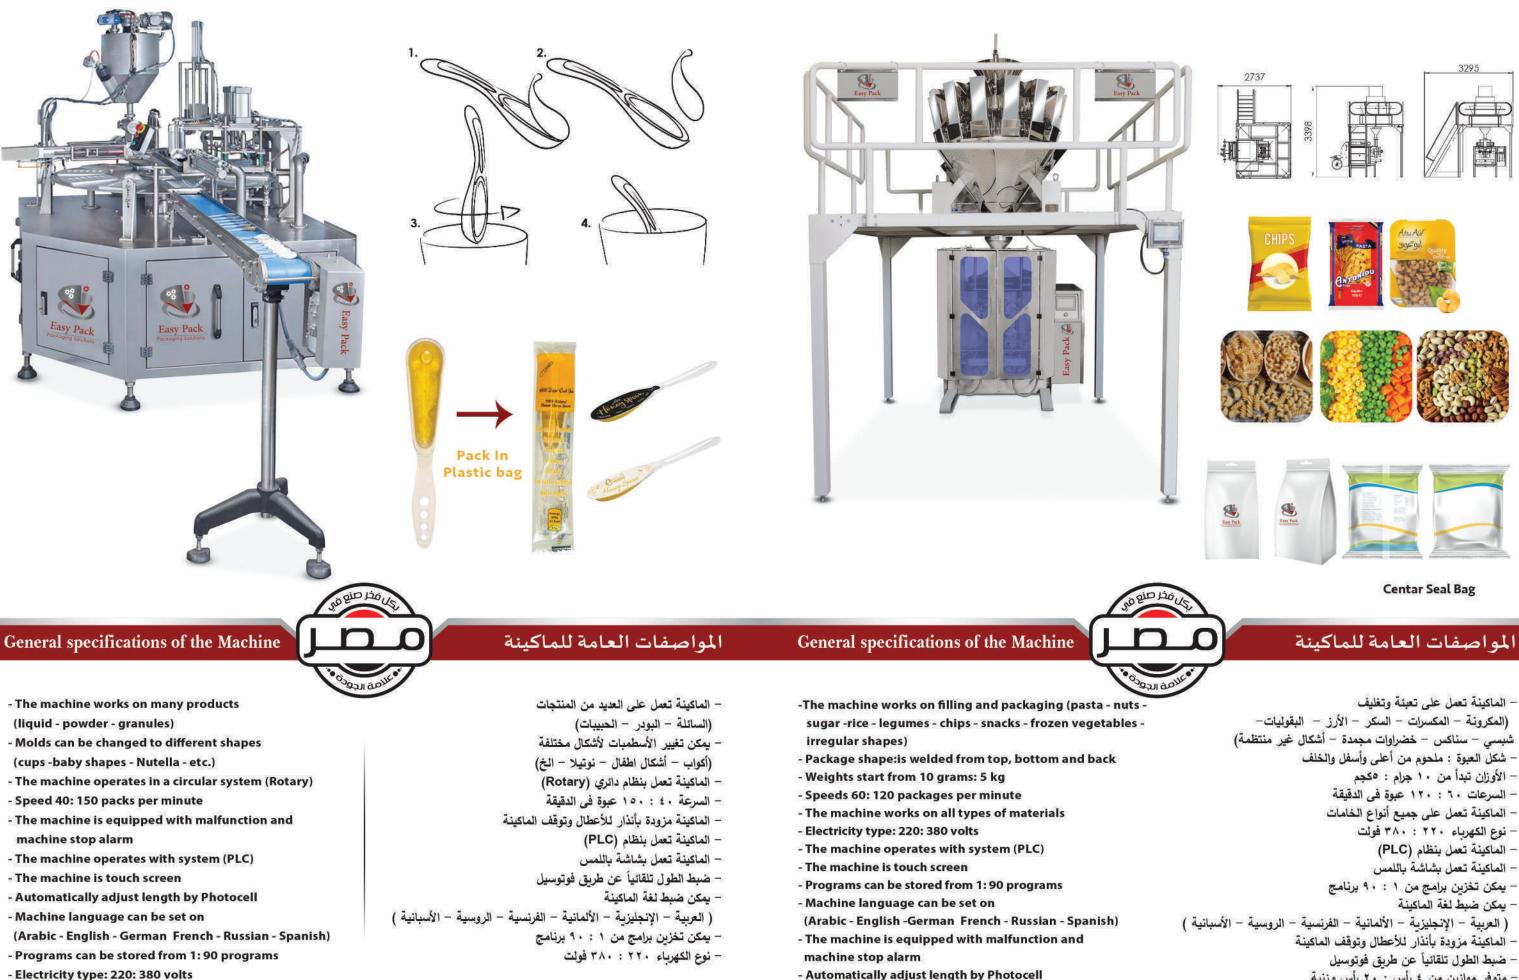

# Easy Pack Packaging Solutions

ماكينة تعبئة تغليف عسل ملاعق

# - The machine works on filling and packaging

- (salt pasta rice sugar legumes)
- packet material: Polyethylene Ludensty
- Speeds 10 : 20 package in packet
- -Speed 4:8 bags per minute
- Electricity type: 220: 380 volts
- The machine operates with system (PLC)
- The machine is touch screen
- Programs can be stored from 1: 90 programs
- Machine language can be set on (Arabic - English -German - French - Russian - Spanish)
- The machine is equipped with malfunction and machine stop alarm
- Automatically adjust length by Photocell

# المواصفات العامة للماكينة

- الماكينة تعمل على تعبئة وتغليف
- ( الملح المكرونة الأرز السكر البقوليات)
  - خامة الحقيبة : بولى ايثلين لودنيستى
  - عدد الأكياس ١٠: ٢٠ عبوة في الحقيبة
    - السرعة ٤: ٨ باكيت في الدقيقة
    - نوع الكهرياء ٢٢٠ : ٣٨٠ فولت
    - الماكينة تعمل بنظام (PLC)
      - الماكينة تعمل بشاشة باللمس
  - يمكن تخزين برامج من ١ : ٩٠ برنامج
    - يمكن ضبط لغة الماكينة
- ( العربية الإنجليزية الألمانية الفرنسية الروسية الأسبانية )
  - الماكينة مزودة بأنذار للأعطال وتوقف الماكينة
    - ضبط الطول تلقائياً عن طريق فوتوسيل