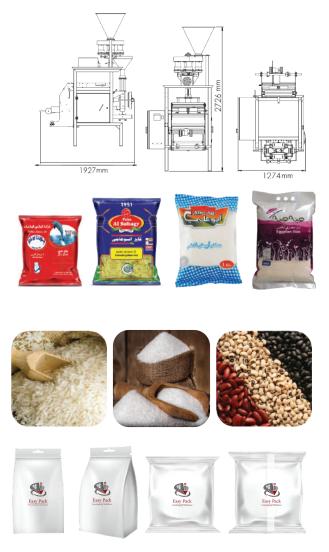

# VFFS-Packaging Machine with Multi head Weigher

- Electricity type: 220: 380 volts

ماكينة تعبئة وتغليف وزنية

- متوفر موازين من ٤ رأس : ٢٠ رأس وزنية

# - The machine works on filling and packaging

- (salt pasta rice sugar legumes)
- packet material: Polyethylene Ludensty
- Speeds 10 : 20 package in packet
- -Speed 4:8 bags per minute
- Electricity type: 220: 380 volts
- The machine operates with system (PLC)
- The machine is touch screen
- Programs can be stored from 1: 90 programs
- Machine language can be set on (Arabic - English -German - French - Russian - Spanish)
- The machine is equipped with malfunction and machine stop alarm
- Automatically adjust length by Photocell

# المواصفات العامة للماكينة

- الماكينة تعمل على تعبئة وتغليف
- ( الملح المكرونة الأرز السكر البقوليات)
  - خامة الحقيبة : بولى ايثلين لودنيستى
  - عدد الأكياس ١٠: ٢٠ عبوة في الحقيبة
    - السرعة ٤: ٨ باكيت في الدقيقة
    - نوع الكهرياء ٢٢٠ : ٣٨٠ فولت
    - الماكينة تعمل بنظام (PLC)
      - الماكينة تعمل بشاشة باللمس
  - يمكن تخزين برامج من ١ : ٩٠ برنامج
    - يمكن ضبط لغة الماكينة
- ( العربية الإنجليزية الألمانية الفرنسية الروسية الأسبانية )
  - الماكينة مزودة بأنذار للأعطال وتوقف الماكينة
    - ضبط الطول تلقائياً عن طريق فوتوسيل