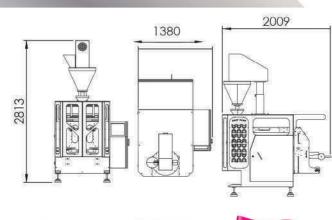

- The machine works on filling and packaging (powder - granules - flour - sugar rice - legumes)
- Weights start from 10 grams: 5 kg
- Speeds 30: 60 packagess per minute
- Electricity type: 220: 380 volts
- The machine operates with system (PLC)
- The machine is touch screen
- Programs can be stored from 1:90 programs
- Machine language can be set on
- (Arabic English -German French Russian Spanish)
- The machine is equipped with malfunction and machine stop alarm
- Automatically adjust length by Photocell

### المواصفات العامة للماكينة

- الماكينة تعمل على تعبئة وتغليف ( البودر - الحبيبات - الدقيق - الأرز - السكر - البقوليات) - الأوزان تبدأ من ١٠ جرام : ٥ كجم - السرعات ٣٠: ٢٠ عبوة في الدقيقة - الماكينة تعمل على جميع الخامات - نوع الكهرباء ٢٢٠ : ٣٨٠ فولت - الماكينة تعمل بنظام (PLC) - الماكينة تعمل بشاشة باللمس - يمكن تخزين برامج من ١ : ٩٠ برنامج – يمكن ضبط لغة الماكينة ( العربية - الإنجليزية - الألمانية - الفرنسية - الروسية - الأسبانية ) – الماكينة مزودة بأنذار للأعطال وتوقف الماكينة - ضبط الطول تلقائياً عن طريق فوتوسيل