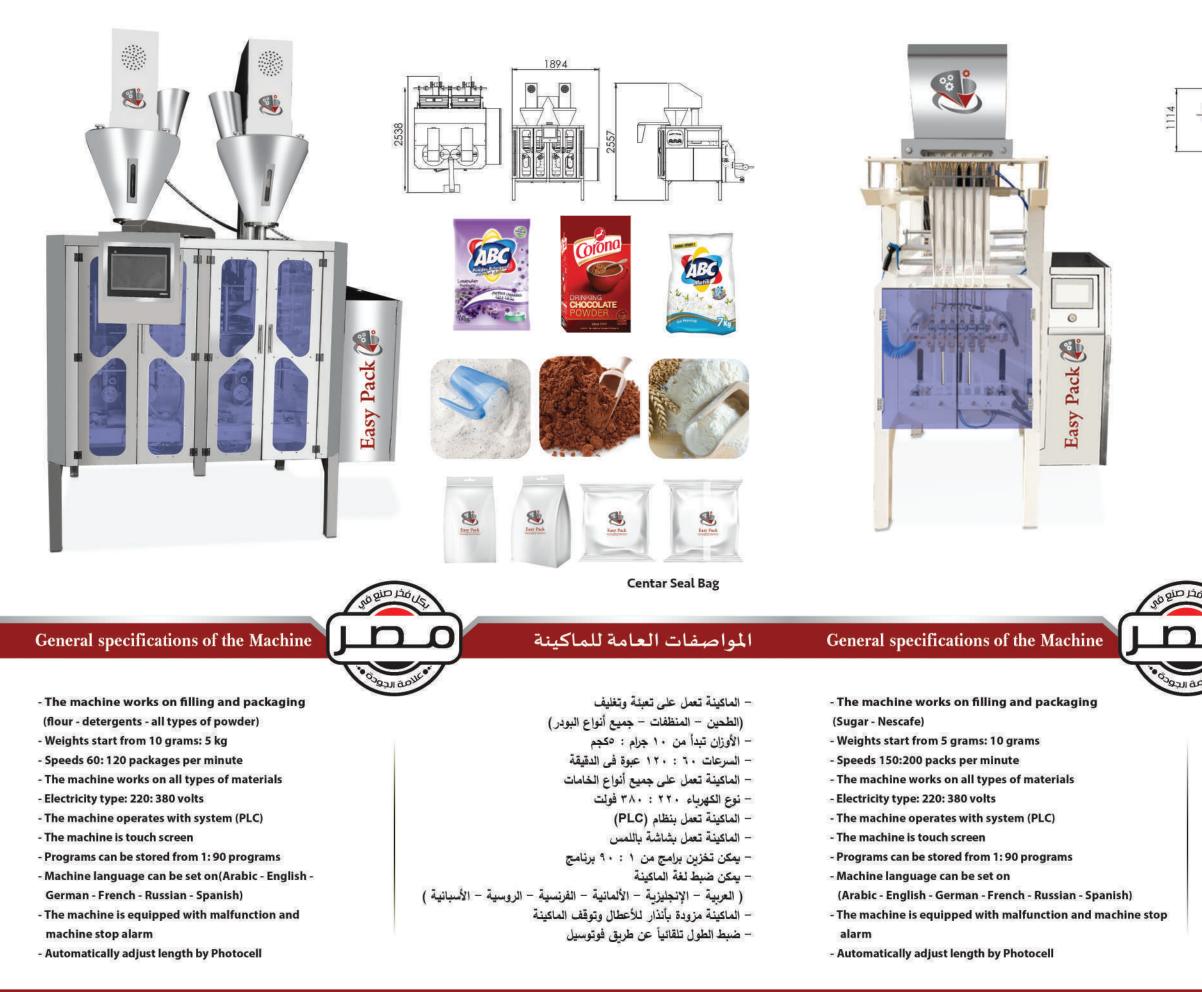

# General specifications of the Machine

- The machine works on filling and packaging
- (flour detergents all types of powder)
- Weights start from 10 grams: 8 kg
- Speeds 30: 60 packages per minute
- The machine works on all types of materials
- Electricity type: 220: 380 volts
- The machine operates with system (PLC)
- The machine is touch screen
- Programs can be stored from 1:90 programs
- Machine language can be set on
- (Arabic English German French Russian Spanish)
- The machine is equipped with malfunction and
- machine stop alarm
- Automatically adjust length by Photocell

- (الطحين المنظفات جميع أنواع البودر)
  - الأوزان تبدأ من ١٠ جرام : ٨كجم
  - السرعات ٣٠: ٢٠ عبوة في الدقيقة
- الماكينة تعمل على جميع أنواع الخامات
  - نوع الكهرباء ٢٢٠ : ٣٨٠ فولت
    - الماكينة تعمل بنظام (PLC)
    - الماكينة تعمل بشاشة باللمس
- يمكن تخزين برامج من ١ : ٩٠ برنامج
  - يمكن ضبط لغة الماكينة
- ( العربية الإنجليزية الألمانية الفرنسية الروسية الأسبانية )
  - الماكينة مزودة بأنذار للأعطال وتوقف الماكينة
    - ضبط الطول تلقائياً عن طريق فوتوسيل