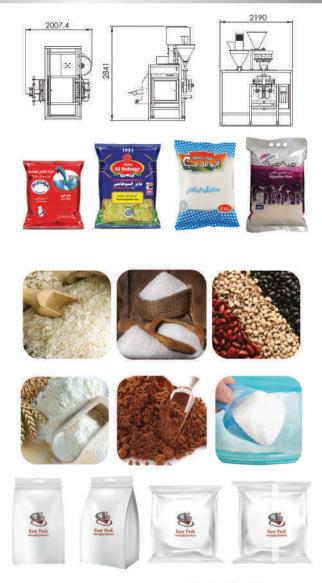

- The machine works on (rice - pasta - sugar - legumes)

General specifications on the machine

- Weights start from 10 grams: 5 kg
- Speeds 60: 120 packs per minute
- The machine works on all types of materials
- Electricity type: 220: 380 volts
- The machine operates with a system (PLC)
- The machine is touch screen
- Programs can be stored from 1: 90 programs
- Machine language can be set(Arabic English German -French - Russian - Spanish)
- The machine is equipped with malfunction and machine stop alarm
- Automatically adjust length by Photocell

- The machine works on filling and packaging (powder - granules - flour - sugar rice - legumes)
- Weights start from 10 grams: 5 kg
- Speeds 30: 60 packagess per minute
- Electricity type: 220: 380 volts
- The machine operates with system (PLC)
- The machine is touch screen
- Programs can be stored from 1:90 programs
- Machine language can be set on
- (Arabic English -German French Russian Spanish)
- The machine is equipped with malfunction and machine stop alarm
- Automatically adjust length by Photocell

### المواصفات العامة للماكينة

- الماكينة تعمل على تعبئة وتغليف ( البودر - الحبيبات - الدقيق - الأرز - السكر - البقوليات) - الأوزان تبدأ من ١٠ جرام : ٥ كجم - السرعات ٣٠: ٢٠ عبوة في الدقيقة - الماكينة تعمل على جميع الخامات - نوع الكهرباء ٢٢٠ : ٣٨٠ فولت - الماكينة تعمل بنظام (PLC) - الماكينة تعمل بشاشة باللمس - يمكن تخزين برامج من ١ : ٩٠ برنامج – يمكن ضبط لغة الماكينة ( العربية - الإنجليزية - الألمانية - الفرنسية - الروسية - الأسبانية ) – الماكينة مزودة بأنذار للأعطال وتوقف الماكينة - ضبط الطول تلقائياً عن طريق فوتوسيل