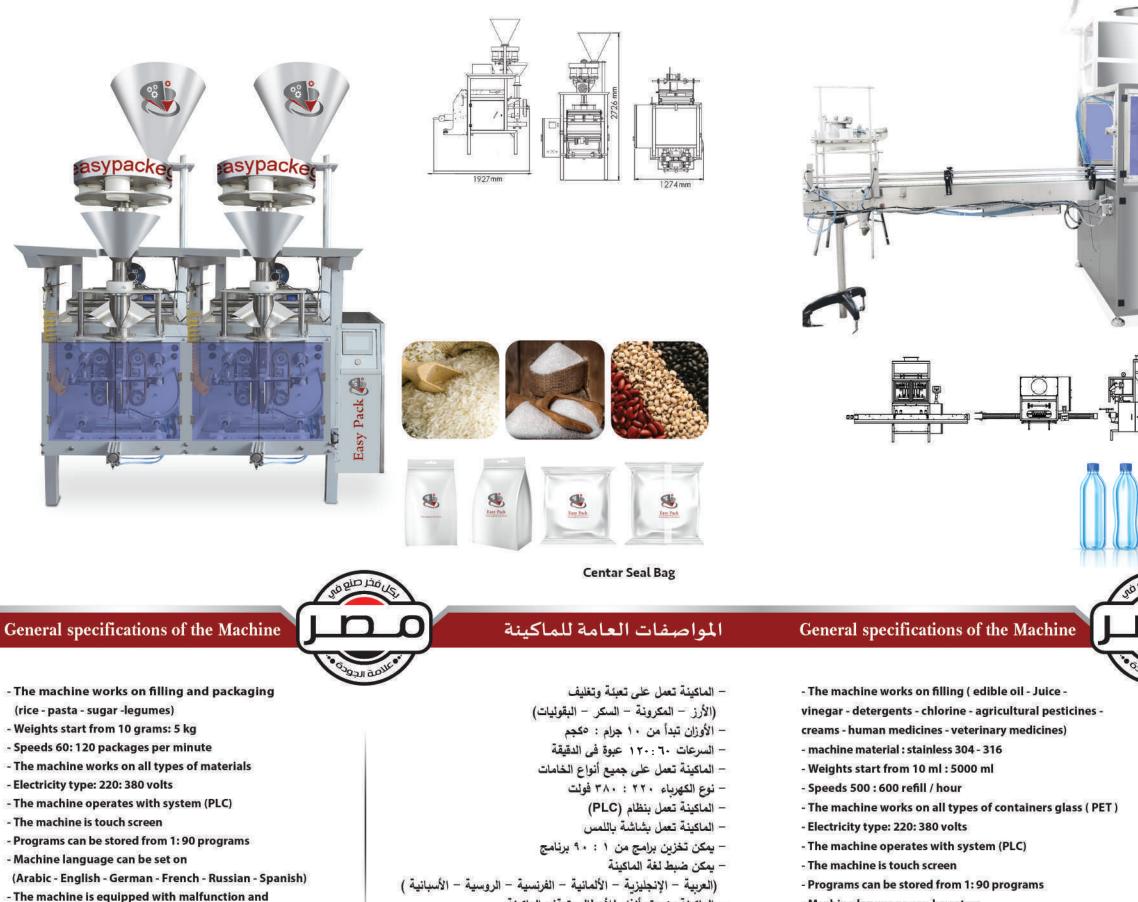

# **General specifications of the Machine**

- The machine works on packaging
- Speeds 120 : 200 package in bag
- Electricity type: 220: 380 volts
- The machine operates with a system (PLC)
- The machine is touch screen
- Programs can be stored from 1:90 programs
- Machine language can be set
- (Arabic English German- French Russian Spanish)
- The machine is equipped with malfunction and machine stop alarm
- Automatically adjust length by Photocell

### المواصفات العامة للماكينة

- الماكينة تعمل على تغليف العبوات بالشرنك سليف - السرعات ١٢٠ : ٢٠٠ عبوة في الدقيقة - نوع الكهرباء ٢٢٠ : ٣٨٠ فولت - الماكينة تعمل بنظام (PLC) - الماكينة تعمل بشاشة باللمس - يمكن تخزين برامج من ١ : ٩٠ برنامج - يمكن ضبط لغة الماكينة ( العربية - الإنجليزية - الألمانية - الفرنسية - الروسية - الأسبانية ) الماكينة مزودة بأنذار للأعطال وتوقف الماكينة - ضبط الطول تلقائياً عن طربق فوتوسيل

### General specifications of the Machine

- المواصفات العامة للماكينة
- **General specifications of the Machine**

- The machine works on a transparent or rubber background label
- Machine Material: Stainless 304
- The accuracy of fixing the adhesive is 1 + milli
- Speeds 30 : 60 package/minute
- The machine can be used separately or in connection with the rest of the filling line
- Electricity type: 220: 380 volts
- The machine operates with system (PLC)
- The machine is touch screen
- Programs can be stored from 1:90 programs
- Machine language can be set on
- (Arabic English -German French Russian Spanish)
- The machine is equipped with malfunction and
- machine stop alarm
- Automatically adjust length by Photocell 316

- الماكينة تعمل على ليبل خلفية شفافة أو مصمطة
  - خامة الماكينة: استانليس ٢٠٤ ٣١٦
    - دقة تثبيت اللاصق ١ + ملى
    - السرعات ٣٠: ٢٠ عبوة / الدقيقة
- يمكن إستخدام الماكينة بشكل منفصل أو بشكل مرتبط مع بقية خط التعبئة
  - نوع الكهرياء ٢٢٠ : ٣٨٠ فولت
    - الماكينة تعمل بنظام (PLC)
  - الماكينة تعمل بشاشة باللمس
  - يمكن تخزين برامج من ١ : ٩٠ برنامج
    - بمكن ضبط لغة الماكينة
- (العربية الإنجليزية الألمانية الفرنسية الروسية الأسبانية ) - الماكينة مزودة بأنذار للأعطال وتوقف الماكينة
  - ضبط الطول تلقائياً عن طريق فوتوسيل