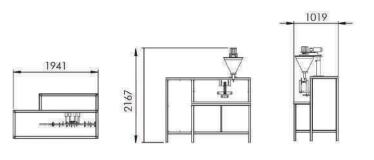

# General specifications of the Machine

- The machine works on filling and packaging
- (flour detergents all types of powder)
- Weights start from 10 grams: 8 kg
- Speeds 30: 60 packages per minute
- The machine works on all types of materials
- Electricity type: 220: 380 volts
- The machine operates with system (PLC)
- The machine is touch screen
- Programs can be stored from 1:90 programs
- Machine language can be set on
- (Arabic English German French Russian Spanish)
- The machine is equipped with malfunction and
- machine stop alarm
- Automatically adjust length by Photocell

- (الطحين المنظفات جميع أنواع البودر)
  - الأوزان تبدأ من ١٠ جرام : ٨كجم
  - السرعات ٣٠: ٢٠ عبوة في الدقيقة
- الماكينة تعمل على جميع أنواع الخامات
  - نوع الكهرباء ٢٢٠ : ٣٨٠ فولت
    - الماكينة تعمل بنظام (PLC)
    - الماكينة تعمل بشاشة باللمس
- يمكن تخزين برامج من ١ : ٩٠ برنامج
  - يمكن ضبط لغة الماكينة
- ( العربية الإنجليزية الألمانية الفرنسية الروسية الأسبانية )
  - الماكينة مزودة بأنذار للأعطال وتوقف الماكينة
    - ضبط الطول تلقائياً عن طريق فوتوسيل