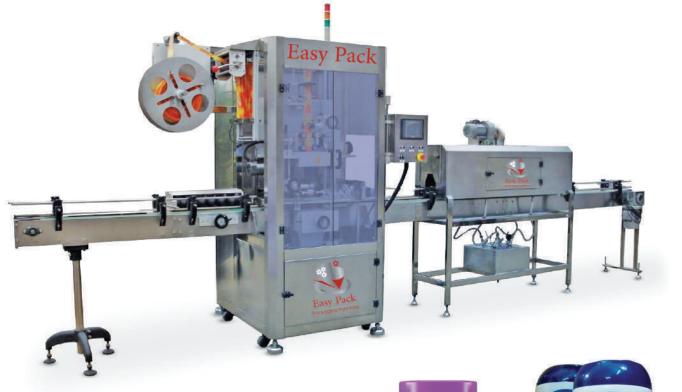

### General specifications of the Machine

- المواصفات العامة للماكينة
- **General specifications of the Machine**

- The machine works on a transparent or rubber background label
- Machine Material: Stainless 304
- The accuracy of fixing the adhesive is 1 + milli
- Speeds 30 : 60 package/minute
- The machine can be used separately or in connection with the rest of the filling line
- Electricity type: 220: 380 volts
- The machine operates with system (PLC)
- The machine is touch screen
- Programs can be stored from 1:90 programs
- Machine language can be set on
- (Arabic English -German French Russian Spanish)
- The machine is equipped with malfunction and
- machine stop alarm
- Automatically adjust length by Photocell 316

- الماكينة تعمل على ليبل خلفية شفافة أو مصمطة
  - خامة الماكينة: استانليس ٢٠٤ ٣١٦
    - دقة تثبيت اللاصق ١ + ملى
    - السرعات ٣٠: ٢٠ عبوة / الدقيقة
- يمكن إستخدام الماكينة بشكل منفصل أو بشكل مرتبط مع بقية خط التعبئة
  - نوع الكهرياء ٢٢٠ : ٣٨٠ فولت
    - الماكينة تعمل بنظام (PLC)
  - الماكينة تعمل بشاشة باللمس
  - يمكن تخزين برامج من ١ : ٩٠ برنامج
    - بمكن ضبط لغة الماكينة
- (العربية الإنجليزية الألمانية الفرنسية الروسية الأسبانية ) - الماكينة مزودة بأنذار للأعطال وتوقف الماكينة
  - ضبط الطول تلقائياً عن طريق فوتوسيل