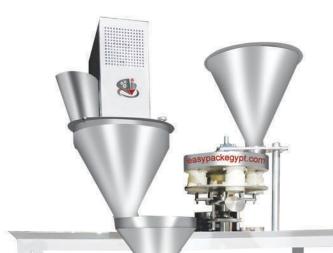

# VFFS-Packaging Machine with Multi head Weigher

- Electricity type: 220: 380 volts

ماكينة تعبئة وتغليف وزنية

- متوفر موازين من ٤ رأس : ٢٠ رأس وزنية