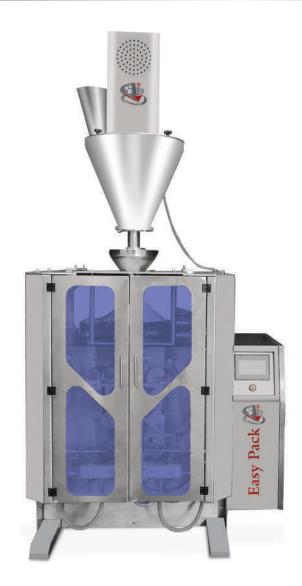

# VFFS-Packaging Machine with Multi head Weigher

- Electricity type: 220: 380 volts

ماكينة تعبئة وتغليف وزنية

- متوفر موازين من ٤ رأس : ٢٠ رأس وزنية

# - The machine works on filling and packaging

- (salt pasta rice sugar legumes)
- packet material: Polyethylene Ludensty
- Speeds 10 : 20 package in packet
- -Speed 4:8 bags per minute
- Electricity type: 220: 380 volts
- The machine operates with system (PLC)
- The machine is touch screen
- Programs can be stored from 1: 90 programs
- Machine language can be set on (Arabic - English -German - French - Russian - Spanish)
- The machine is equipped with malfunction and machine stop alarm
- Automatically adjust length by Photocell

# المواصفات العامة للماكينة

- الماكينة تعمل على تعبئة وتغليف
- ( الملح المكرونة الأرز السكر البقوليات)
  - خامة الحقيبة : بولى ايثلين لودنيستى
  - عدد الأكياس ١٠: ٢٠ عبوة في الحقيبة
    - السرعة ٤: ٨ باكيت في الدقيقة
    - نوع الكهرياء ٢٢٠ : ٣٨٠ فولت
    - الماكينة تعمل بنظام (PLC)
      - الماكينة تعمل بشاشة باللمس
  - يمكن تخزين برامج من ١ : ٩٠ برنامج
    - يمكن ضبط لغة الماكينة
- ( العربية الإنجليزية الألمانية الفرنسية الروسية الأسبانية )
  - الماكينة مزودة بأنذار للأعطال وتوقف الماكينة
    - ضبط الطول تلقائياً عن طريق فوتوسيل