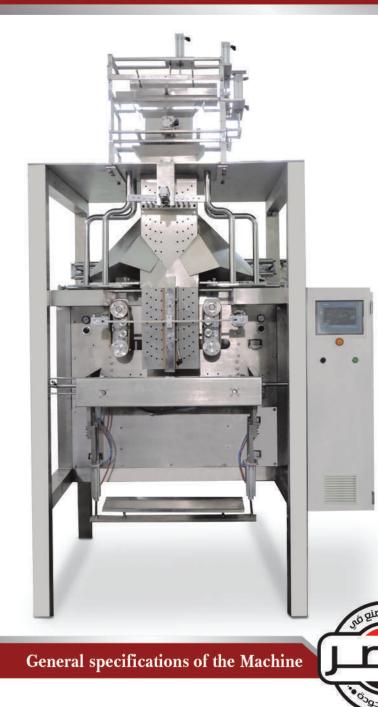

# VFFS-Packaging Machine with Multi head Weigher

- Electricity type: 220: 380 volts

ماكينة تعبئة وتغليف وزنية

- متوفر موازين من ٤ رأس : ٢٠ رأس وزنية

- The machine works on filling and packaging (powder - granules - flour - sugar rice - legumes)
- Weights start from 10 grams: 5 kg
- Speeds 30: 60 packagess per minute
- Electricity type: 220: 380 volts
- The machine operates with system (PLC)
- The machine is touch screen
- Programs can be stored from 1:90 programs
- Machine language can be set on
- (Arabic English -German French Russian Spanish)
- The machine is equipped with malfunction and machine stop alarm
- Automatically adjust length by Photocell

### المواصفات العامة للماكينة

- الماكينة تعمل على تعبئة وتغليف ( البودر - الحبيبات - الدقيق - الأرز - السكر - البقوليات) - الأوزان تبدأ من ١٠ جرام : ٥ كجم - السرعات ٣٠: ٢٠ عبوة في الدقيقة - الماكينة تعمل على جميع الخامات - نوع الكهرباء ٢٢٠ : ٣٨٠ فولت - الماكينة تعمل بنظام (PLC) - الماكينة تعمل بشاشة باللمس - يمكن تخزين برامج من ١ : ٩٠ برنامج – يمكن ضبط لغة الماكينة ( العربية - الإنجليزية - الألمانية - الفرنسية - الروسية - الأسبانية ) – الماكينة مزودة بأنذار للأعطال وتوقف الماكينة - ضبط الطول تلقائياً عن طريق فوتوسيل